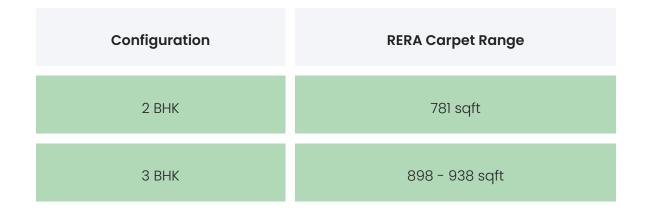

### PROJECT & AMENITIES

| Time Line                    | Size      | Typography  |
|------------------------------|-----------|-------------|
| Completed on 30th June, 2021 | 0.13 Acre | 2 ВНК,З ВНК |